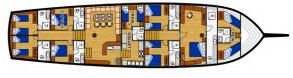

**M/Y KADENA** is a 32 meter classically designed yacht. Air-conditioned throghout, she offers spacious accommodation for up to 12 guests in two double cabins, two twin cabins & two twin cabins with an extra bed each. Each cabin has its own private toilet and enclosed shower.