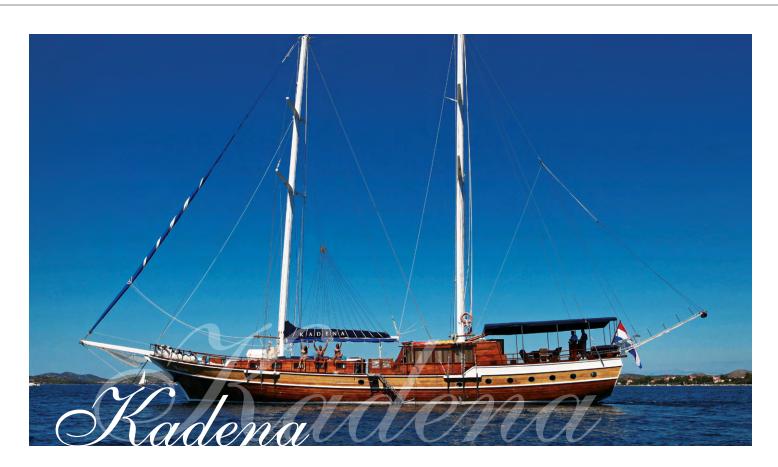

**M/Y KADENA** is a 32 meter classically designed yacht. Air-conditioned throghout, she offers spacious accommodation for up to 12 guests in two double cabins, two twin cabins & two twin cabins with an extra bed each. Each cabin has its own private toilet and enclosed shower.