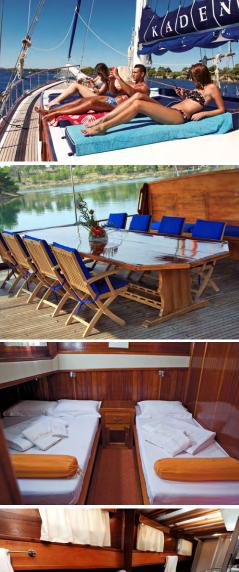

**M/Y KADENA** is a 32 meter classically designed yacht. Air-conditioned throghout, she offers spacious accommodation for up to 12 guests in two double cabins, two twin cabins & two twin cabins with an extra bed each. Each cabin has its own private toilet and enclosed shower.

## Equipment on board

Airconditioning: throughout Ice Maker and freezer Snorkeling & fishing gear CD stereo music system Color TV, LCD Computer, internet conection All regulation safety equipment Dinghy with outboard engine 50 HP Canoe