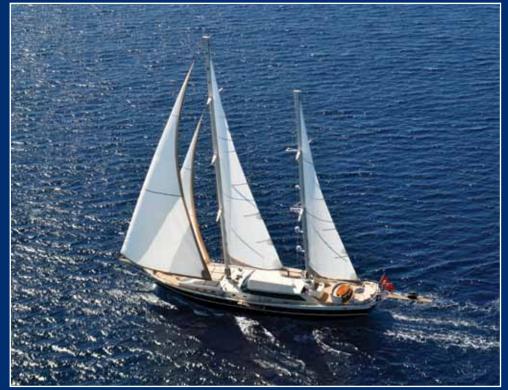

## **DOLCE MARE**

At 36 metres and with 6 cabins DOLCE MARE affords exceptional space above and below decks for 12 guests. 2 large master cabins have king size beds, sofa seating and work desk/dressing table. A whirlpool bathtub is a special feature in this cabin as well as a separate bathroom. 2 triple cabins have a single and a double bed, work desk/dressing table and en suite bathroom with whirlpool bathtub. A further 2 guest cabins have large circular double beds and work desk/dressing table. Wardrobe space is more than ample and the stylish en suite bathrooms are finished in attractive local marble with modern elegant shower, wash basin and toilet fittings. All cabins have the luxury of satellite TV, DVD player and home theater system. Air conditioning/heating and fresh air is available on demand throughout the yacht.