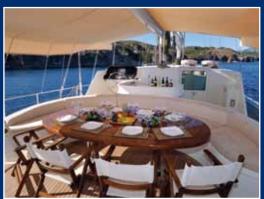

## **DOLCE MARE**

At 36 metres and with 6 cabins DOLCE MARE affords exceptional space above and below decks for 12 guests. 2 large master cabins have king size beds, sofa seating and work desk/dressing table. A whirlpool bathtub is a special feature in this cabin as well as a separate bathroom. 2 triple cabins have a single and a double bed, work desk/dressing table and en suite bathroom with whirlpool bathtub. A further 2 guest cabins have large circular double beds and work desk/dressing table. Wardrobe space is more than ample and the stylish en suite bathrooms are finished in attractive local marble with modern elegant shower, wash basin and toilet fittings. All cabins have the luxury of satellite TV, DVD player and home theater system. Air conditioning/heating and fresh air is available on demand throughout the yacht.