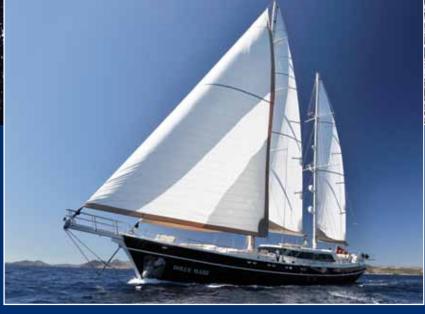

## **DOLCE MARE**

At 36 metres and with 6 cabins DOLCE MARE affords exceptional space above and below decks for 12 guests. 2 large master cabins have king size beds, sofa seating and work desk/dressing table. A whirlpool bathtub is a special feature in this cabin as well as a separate bathroom. 2 triple cabins have a single and a double bed, work desk/dressing table and en suite bathroom with whirlpool bathtub. A further 2 guest cabins have large circular double beds and work desk/dressing table. Wardrobe space is more than ample and the stylish en suite bathrooms are finished in attractive local marble with modern elegant shower, wash basin and toilet fittings. All cabins have the luxury of satellite TV, DVD player and home theater system. Air conditioning/heating and fresh air is available on demand throughout the yacht.