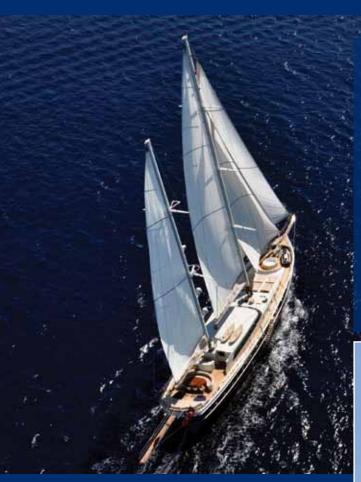

## **DOLCE MARE**

At 36 metres and with 6 cabins DOLCE MARE affords exceptional space above and below decks for 12 guests. 2 large master cabins have king size beds, sofa seating and work desk/dressing table. A whirlpool bathtub is a special feature in this cabin as well as a separate bathroom. 2 triple cabins have a single and a double bed, work desk/dressing table and en suite bathroom with whirlpool bathtub. A further 2 guest cabins have large circular double beds and work desk/dressing table. Wardrobe space is more than ample and the stylish en suite bathrooms are finished in attractive local marble with modern elegant shower, wash basin and toilet fittings. All cabins have the luxury of satellite TV, DVD player and home theater system. Air conditioning/heating and fresh air is available on demand throughout the yacht.