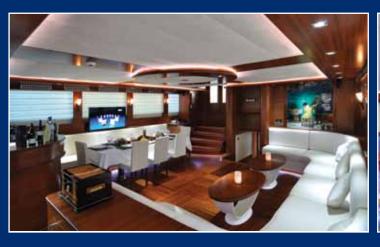

## **Facilities On Board**

- Satellite navigation
- Led TV in saloon and all cabins
- Wi –fi connection
- Home Theater system in all cabins
- Sonos music system
- Playstation 3
- Washing machine, Ironing service
- Full sailing equipment
- Radar, Gps, Vhf, Navtex, Shart, Epirp, Ais, depth sounder and fish finder
- Watermaker
- Full regulation safety equipment
- Jacuzzi on fore deck
- Air conditioning & fresh air