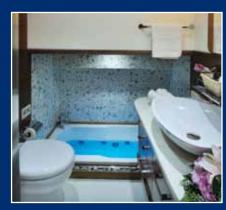

## **DOLCE MARE**

At 36 metres and with 6 cabins DOLCE MARE affords exceptional space above and below decks for 12 guests. 2 large master cabins have king size beds, sofa seating and work desk/dressing table. A whirlpool bathtub is a special feature in this cabin as well as a separate bathroom. 2 triple cabins have a single and a double bed, work desk/dressing table and en suite bathroom with whirlpool bathtub. A further 2 guest cabins have large circular double beds and work desk/dressing table. Wardrobe space is more than ample and the stylish en suite bathrooms are finished in attractive local marble with modern elegant shower, wash basin and toilet fittings. All cabins have the luxury of satellite TV, DVD player and home theater system. Air conditioning/heating and fresh air is available on demand throughout the yacht.