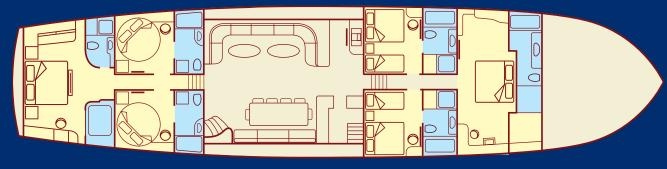

## **DOLCE MARE**

At 36 metres and with 6 cabins DOLCE MARE affords exceptional space above and below decks for 12 guests. 2 large master cabins have king size beds, sofa seating and work desk/dressing table. A whirlpool bathtub is a special feature in this cabin as well as a separate bathroom. 2 triple cabins have a single and a double bed, work desk/dressing table and en suite bathroom with whirlpool bathtub. A further 2 guest cabins have large circular double beds and work desk/dressing table. Wardrobe space is more than ample and the stylish en suite bathrooms are finished in attractive local marble with modern elegant shower, wash basin and toilet fittings. All cabins have the luxury of satellite TV, DVD player and home theater system. Air conditioning/heating and fresh air is available on demand throughout the yacht.