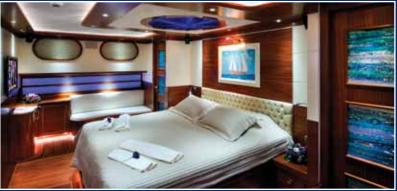

## **DOLCE MARE**

At 36 metres and with 6 cabins DOLCE MARE affords exceptional space above and below decks for 12 guests. 2 large master cabins have king size beds, sofa seating and work desk/dressing table. A whirlpool bathtub is a special feature in this cabin as well as a separate bathroom. 2 triple cabins have a single and a double bed, work desk/dressing table and en suite bathroom with whirlpool bathtub. A further 2 guest cabins have large circular double beds and work desk/dressing table. Wardrobe space is more than ample and the stylish en suite bathrooms are finished in attractive local marble with modern elegant shower, wash basin and toilet fittings. All cabins have the luxury of satellite TV, DVD player and home theater system. Air conditioning/heating and fresh air is available on demand throughout the yacht.