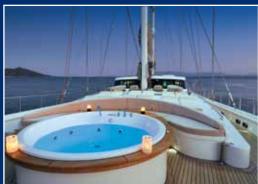

## **Facilities On Board**

- Satellite navigation
- Led TV in saloon and all cabins
- Wi –fi connection
- Home Theater system in all cabins
- Sonos music system
- Playstation 3
- Washing machine, Ironing service
- Full sailing equipment
- Radar, Gps, Vhf, Navtex, Shart, Epirp, Ais, depth sounder and fish finder
- Watermaker
- Full regulation safety equipment
- Jacuzzi on fore deck
- Air conditioning & fresh air