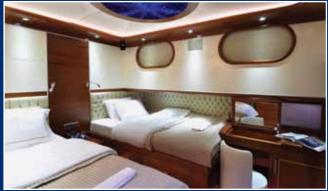

## **DOLCE MARE**

At 36 metres and with 6 cabins DOLCE MARE affords exceptional space above and below decks for 12 guests. 2 large master cabins have king size beds, sofa seating and work desk/dressing table. A whirlpool bathtub is a special feature in this cabin as well as a separate bathroom. 2 triple cabins have a single and a double bed, work desk/dressing table and en suite bathroom with whirlpool bathtub. A further 2 guest cabins have large circular double beds and work desk/dressing table. Wardrobe space is more than ample and the stylish en suite bathrooms are finished in attractive local marble with modern elegant shower, wash basin and toilet fittings. All cabins have the luxury of satellite TV, DVD player and home theater system. Air conditioning/heating and fresh air is available on demand throughout the yacht.