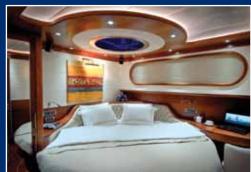

## **DOLCE MARE**

At 36 metres and with 6 cabins DOLCE MARE affords exceptional space above and below decks for 12 guests. 2 large master cabins have king size beds, sofa seating and work desk/dressing table. A whirlpool bathtub is a special feature in this cabin as well as a separate bathroom. 2 triple cabins have a single and a double bed, work desk/dressing table and en suite bathroom with whirlpool bathtub. A further 2 guest cabins have large circular double beds and work desk/dressing table. Wardrobe space is more than ample and the stylish en suite bathrooms are finished in attractive local marble with modern elegant shower, wash basin and toilet fittings. All cabins have the luxury of satellite TV, DVD player and home theater system. Air conditioning/heating and fresh air is available on demand throughout the yacht.