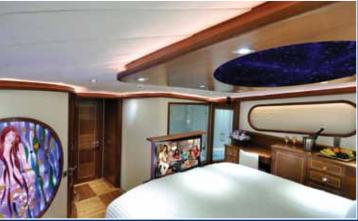

## **DOLCE MARE**

At 36 metres and with 6 cabins DOLCE MARE affords exceptional space above and below decks for 12 guests. 2 large master cabins have king size beds, sofa seating and work desk/dressing table. A whirlpool bathtub is a special feature in this cabin as well as a separate bathroom. 2 triple cabins have a single and a double bed, work desk/dressing table and en suite bathroom with whirlpool bathtub. A further 2 guest cabins have large circular double beds and work desk/dressing table. Wardrobe space is more than ample and the stylish en suite bathrooms are finished in attractive local marble with modern elegant shower, wash basin and toilet fittings. All cabins have the luxury of satellite TV, DVD player and home theater system. Air conditioning/heating and fresh air is available on demand throughout the yacht.