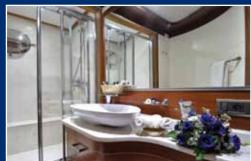

## **DOLCE MARE**

At 36 metres and with 6 cabins DOLCE MARE affords exceptional space above and below decks for 12 guests. 2 large master cabins have king size beds, sofa seating and work desk/dressing table. A whirlpool bathtub is a special feature in this cabin as well as a separate bathroom. 2 triple cabins have a single and a double bed, work desk/dressing table and en suite bathroom with whirlpool bathtub. A further 2 guest cabins have large circular double beds and work desk/dressing table. Wardrobe space is more than ample and the stylish en suite bathrooms are finished in attractive local marble with modern elegant shower, wash basin and toilet fittings. All cabins have the luxury of satellite TV, DVD player and home theater system. Air conditioning/heating and fresh air is available on demand throughout the yacht.