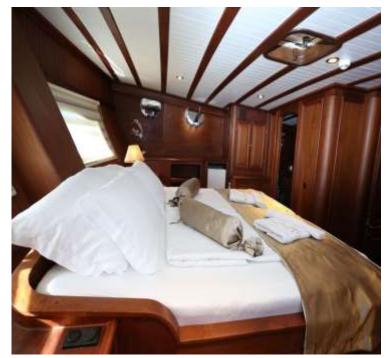

## **DOLCE VITA**

Type : Luxury Ketch Gulet

Year of Renovation: 2014

Dolce Vita is a 34 meter(110 feet) gulet, which is traditionally built as a charter yacht. Air-conditioned throughout, she offers spacious accommodation for up to 10 guests in two master cabins, two double bed cabins and one double bed+single bed cabin. The cabins have TV, minibar, DVD system and individual remote controlled air-conditioning. The en suite bathrooms have separately enclosed shower and push flush toilets. The captain and crew quarters are completely separate with dedicated access.