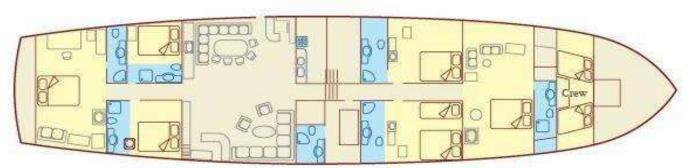

## **DOLCE VITA**

Type : Luxury Ketch Gulet

Year of Renovation: 2014

Dolce Vita is a 34 meter(110 feet) gulet, which is traditionally built as a charter yacht. Air-conditioned throughout, she offers spacious accommodation for up to 10 guests in two master cabins, two double bed cabins and one double bed+single bed cabin. The cabins have TV, minibar, DVD system and individual remote controlled air-conditioning. The en suite bathrooms have separately enclosed shower and push flush toilets. The captain and crew quarters are completely separate with dedicated access.