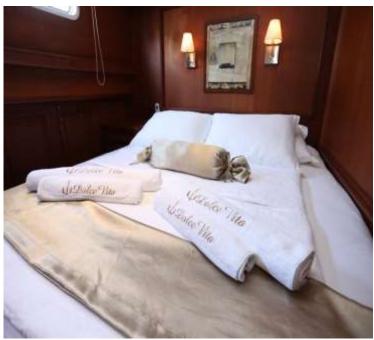

## **DOLCE VITA**

Type : Luxury Ketch Gulet

Year of Renovation: 2014

Dolce Vita is a 34 meter(110 feet) gulet, which is traditionally built as a charter yacht. Air-conditioned throughout, she offers spacious accommodation for up to 10 guests in two master cabins, two double bed cabins and one double bed+single bed cabin. The cabins have TV, minibar, DVD system and individual remote controlled air-conditioning. The en suite bathrooms have separately enclosed shower and push flush toilets. The captain and crew quarters are completely separate with dedicated access.