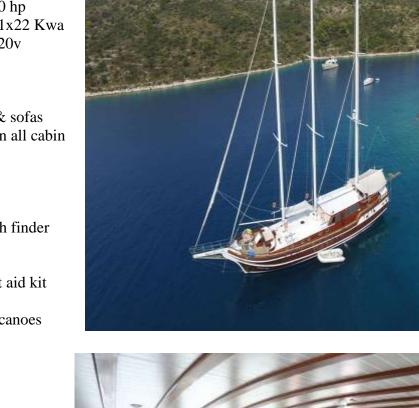

## **DOLCE VITA**

Type : Luxury Ketch Gulet

Year of Renovation: 2014

Dolce Vita is a 34 meter(110 feet) gulet, which is traditionally built as a charter yacht. Air-conditioned throughout, she offers spacious accommodation for up to 10 guests in two master cabins, two double bed cabins and one double bed+single bed cabin. The cabins have TV, minibar, DVD system and individual remote controlled air-conditioning. The en suite bathrooms have separately enclosed shower and push flush toilets. The captain and crew quarters are completely separate with dedicated access.

## **Technical Specification**

LOA :34 M (110 feet)
BEAM :7.54 M (24.3 feet)
DRAFT :3.27 M (10.5 feet)
ENGINE :2x Iveco 450 hp

GENERATOR :1x33 Kwa, 1x22 Kwa

ELECTRICITY :12V, 24v, 220v