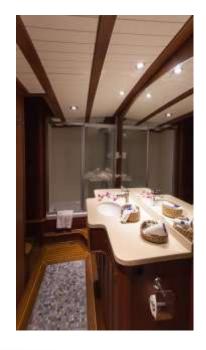

## **DOLCE VITA**

Type : Luxury Ketch Gulet

Year of Renovation: 2014

Dolce Vita is a 34 meter(110 feet) gulet, which is traditionally built as a charter yacht. Air-conditioned throughout, she offers spacious accommodation for up to 10 guests in two master cabins, two double bed cabins and one double bed+single bed cabin. The cabins have TV, minibar, DVD system and individual remote controlled air-conditioning. The en suite bathrooms have separately enclosed shower and push flush toilets. The captain and crew quarters are completely separate with dedicated access.