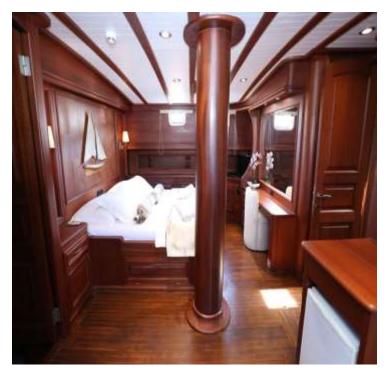

## **DOLCE VITA**

Type : Luxury Ketch Gulet

Year of Renovation: 2014

Dolce Vita is a 34 meter(110 feet) gulet, which is traditionally built as a charter yacht. Air-conditioned throughout, she offers spacious accommodation for up to 10 guests in two master cabins, two double bed cabins and one double bed+single bed cabin. The cabins have TV, minibar, DVD system and individual remote controlled air-conditioning. The en suite bathrooms have separately enclosed shower and push flush toilets. The captain and crew quarters are completely separate with dedicated access.