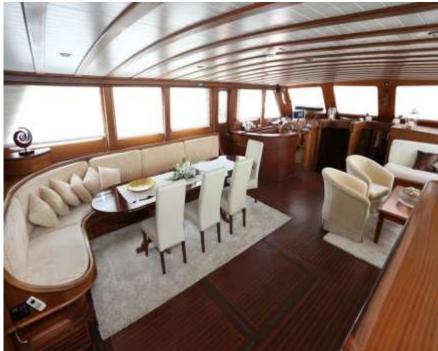

## **Equipment on Board**

Air-conditioning

Spacious saloon with dining area & sofas TV and DVD player and minibar in all cabin

CD stereo music system

Internet, GSM and fax posibility

Deep Freeze, Ice Machine