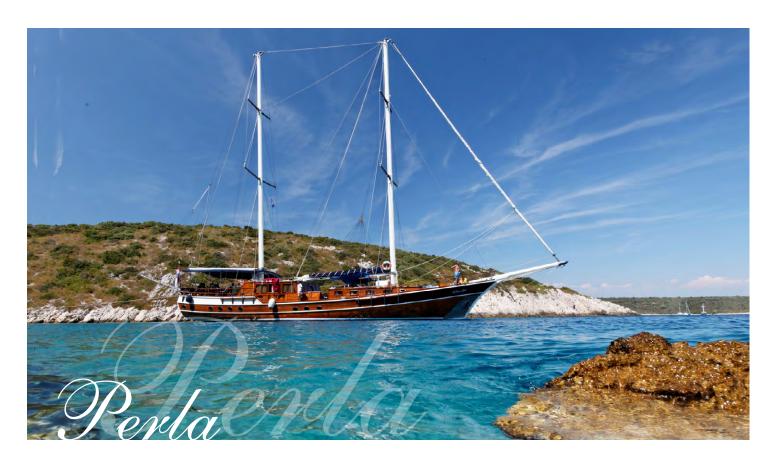

**M/Y PERLA** is a 30 meter gulet, which is traditionally built as a charter yacht. Air-conditioned throghout, she offers spacious accommodation for up to Duests in five double cabins and two twin bed cabins, each with own private toilet and enclosed shower.