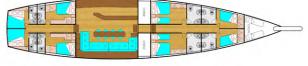

**M/Y PERLA** is a 30 meter gulet, which is traditionally built as a charter yacht. Air-conditioned throghout, she offers spacious accommodation for up to Duests in five double cabins and two twin bed cabins, each with own private toilet and enclosed shower.