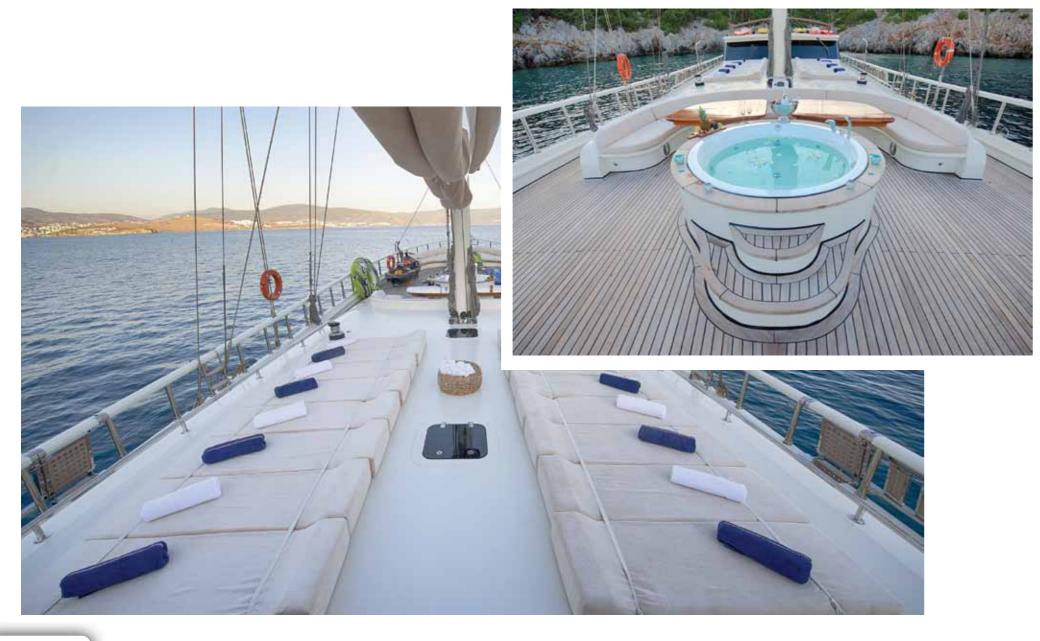

Half-wooden-semi-sybaria sued combination is applied in her cabin design and unlike other usual gulet designs; all bathrooms are built with the same size, dimensions.

Queen of Salmakis has Turkish Loyd classification and has top quality amenities and affords modern facilities with remarkable space on board by also having a deck jacuzzi. All the deck areas with living areas kept wide and spacious by focussing on our guests' pleasure and comfort.

Tenders: 1 speed boat with 115 HP engine 1 crew boat with 20 HP engine

**Toys:** Windsurf, canoe, wakeboard, paddleboard, snorkelling & fishing equipment, ringo, waterskil, 1 x jetski

Queen of Salmakis