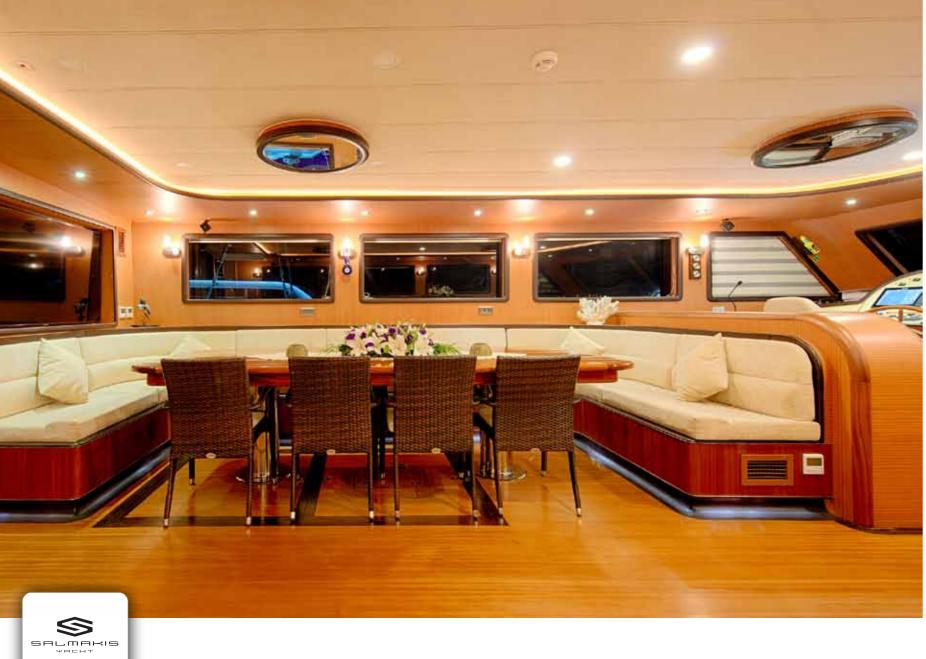

Half-wooden-semi-sybaria sued combination is applied in her cabin design and unlike other usual gulet designs; all bathrooms are built with the same size, dimensions.

Queen of Salmakis has Turkish Loyd classification and has top quality amenities and affords modern facilities with remarkable space on board by also having a deck jacuzzi. All the deck areas with living areas kept wide and spacious by focussing on our guests' pleasure and comfort.

In the luxury gulet class, Queen of Salmakis is providing a high quality luxury service and can honour crowded VIP groups on board with more than 12 people by her 18 pax capacity for Greece and Turkey charter programmes.