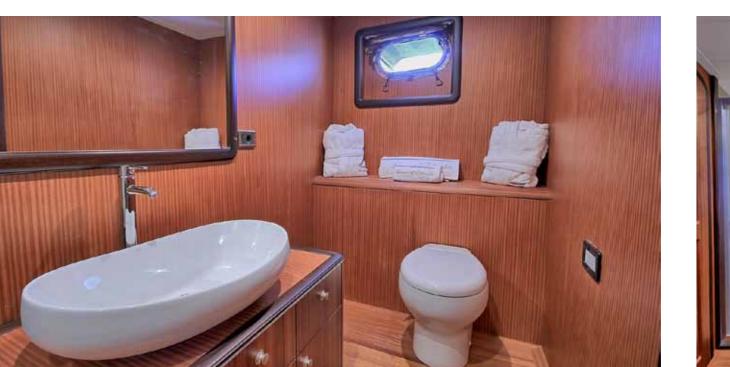

Half-wooden-semi-sybaria sued combination is applied in her cabin design and unlike other usual gulet designs; all bathrooms are built with the same size, dimensions.

Queen of Salmakis has Turkish Loyd classification and has top quality amenities and affords modern facilities with remarkable space on board by also having a deck jacuzzi. All the deck areas with living areas kept wide and spacious by focussing on our guests' pleasure and comfort.