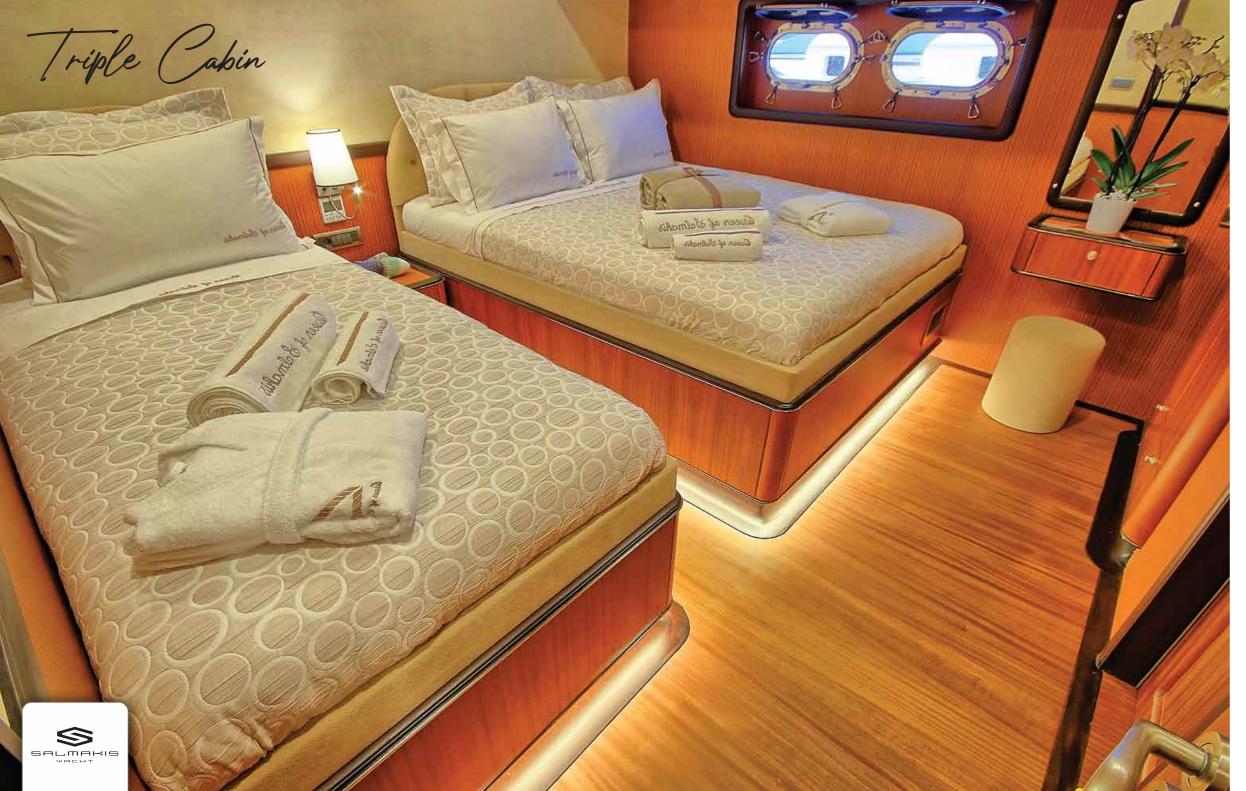

18 guests in her stylish beautifully designed 8 cabins, which are consist of 2 master, 4 double and

2 triple cabins (one double+one single bed) by offering a superior accomadation to

her crowded special groups both in Turkey and Greece.

## Specifications

Length: 40m
Beam: 8.50m
Draught: 3.37m

**Biilt:** 2019

Builder: Salmakis Yachting

Number of crew: 7 (seven)

**Accommodation:** Available for 18 guests in 8 cabins

(2 master, 4 double cabins, 2 triple cabins with double and single bed)