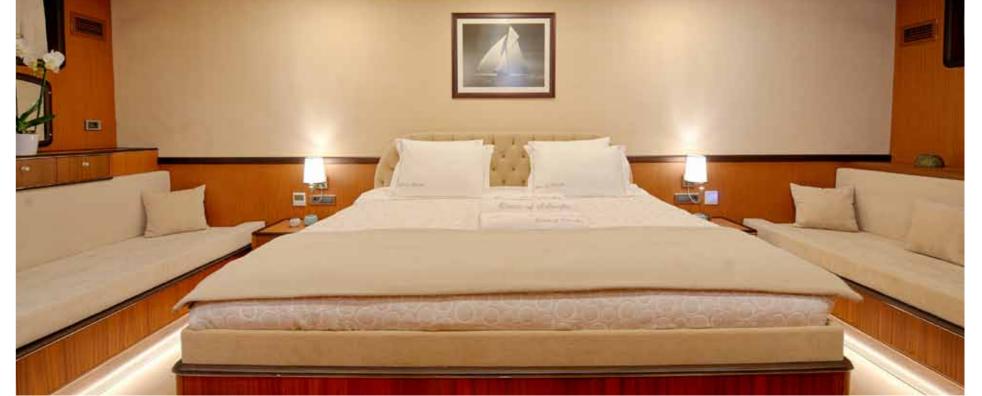

18 guests in her stylish beautifully designed 8 cabins, which are consist of 2 master, 4 double and

2 triple cabins (one double+one single bed) by offering a superior accomadation to

her crowded special groups both in Turkey and Greece.

Half-wooden-semi-sybaria sued combination is applied in her cabin design and unlike other usual gulet designs; all bathrooms are built with the same size, dimensions.

Queen of Salmakis has Turkish Loyd classification and has top quality amenities and affords modern facilities with remarkable space on board by also having a deck jacuzzi. All the deck areas with living areas kept wide and spacious by focussing on our guests' pleasure and comfort.