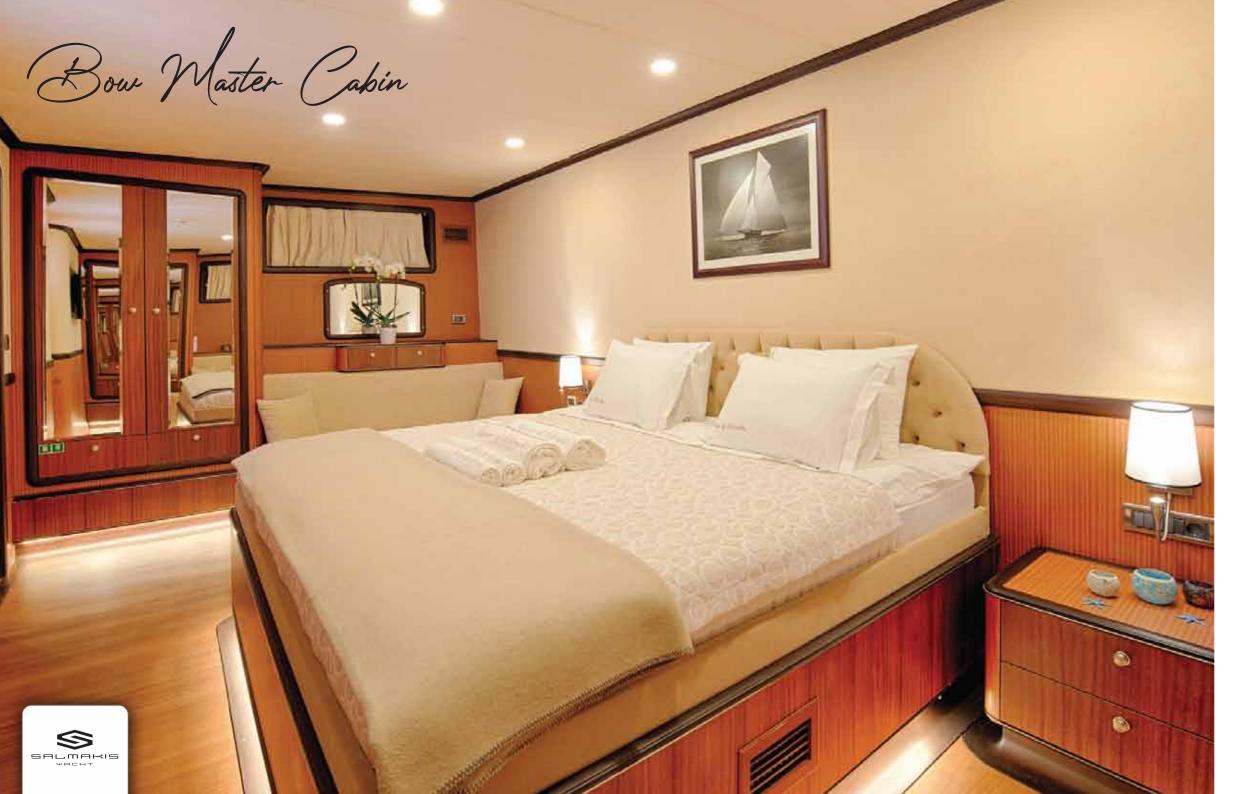

18 guests in her stylish beautifully designed 8 cabins, which are consist of 2 master, 4 double and

2 triple cabins (one double+one single bed) by offering a superior accomadation to

her crowded special groups both in Turkey and Greece.

Half-wooden-semi-sybaria sued combination is applied in her cabin design and unlike other usual gulet designs; all bathrooms are built with the same size, dimensions.

Queen of Salmakis has Turkish Loyd classification and has top quality amenities and affords modern facilities with remarkable space on board by also having a deck jacuzzi. All the deck areas with living areas kept wide and spacious by focussing on our guests' pleasure and comfort.