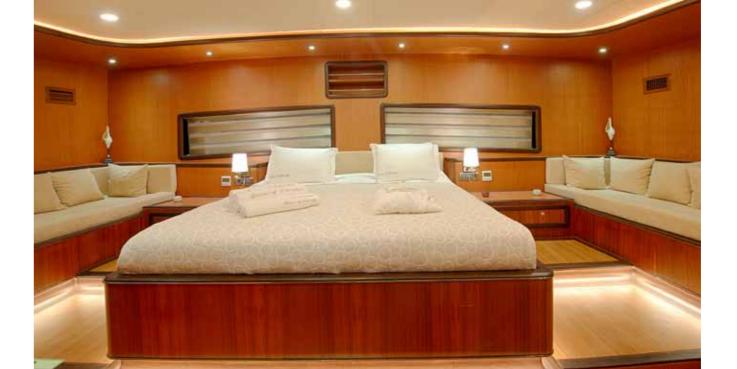

18 guests in her stylish beautifully designed 8 cabins, which are consist of 2 master, 4 double and

2 triple cabins (one double+one single bed) by offering a superior accomadation to

her crowded special groups both in Turkey and Greece.

Half-wooden-semi-sybaria sued combination is applied in her cabin design and unlike other usual gulet designs; all bathrooms are built with the same size, dimensions.

Queen of Salmakis has Turkish Loyd classification and has top quality amenities and affords modern facilities with remarkable space on board by also having a deck jacuzzi. All the deck areas with living areas kept wide and spacious by focussing on our guests' pleasure and comfort.