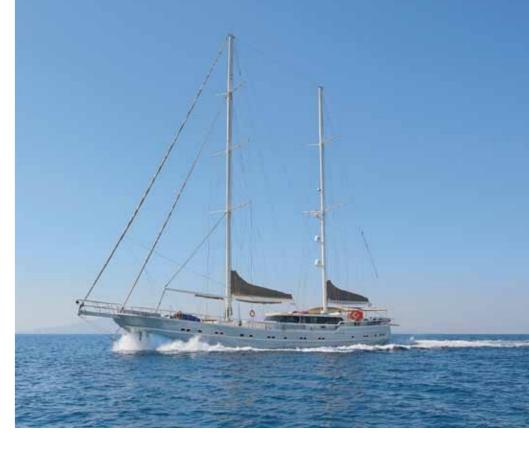

## Queen of Salmakis

40 meters new brand wooden Sailing yacht Queen of Salmakis is a luxury modern designed gulet.

Queen of Salmakis is fully equipped for Sailing with her 2 masts and available for welcoming up to

Half-wooden-semi-sybaria sued combination is applied in her cabin design and unlike other usual gulet designs; all bathrooms are built with the same size, dimensions.

Queen of Salmakis has Turkish Loyd classification and has top quality amenities and affords modern facilities with remarkable space on board by also having a deck jacuzzi. All the deck areas with living areas kept wide and spacious by focussing on our guests' pleasure and comfort.