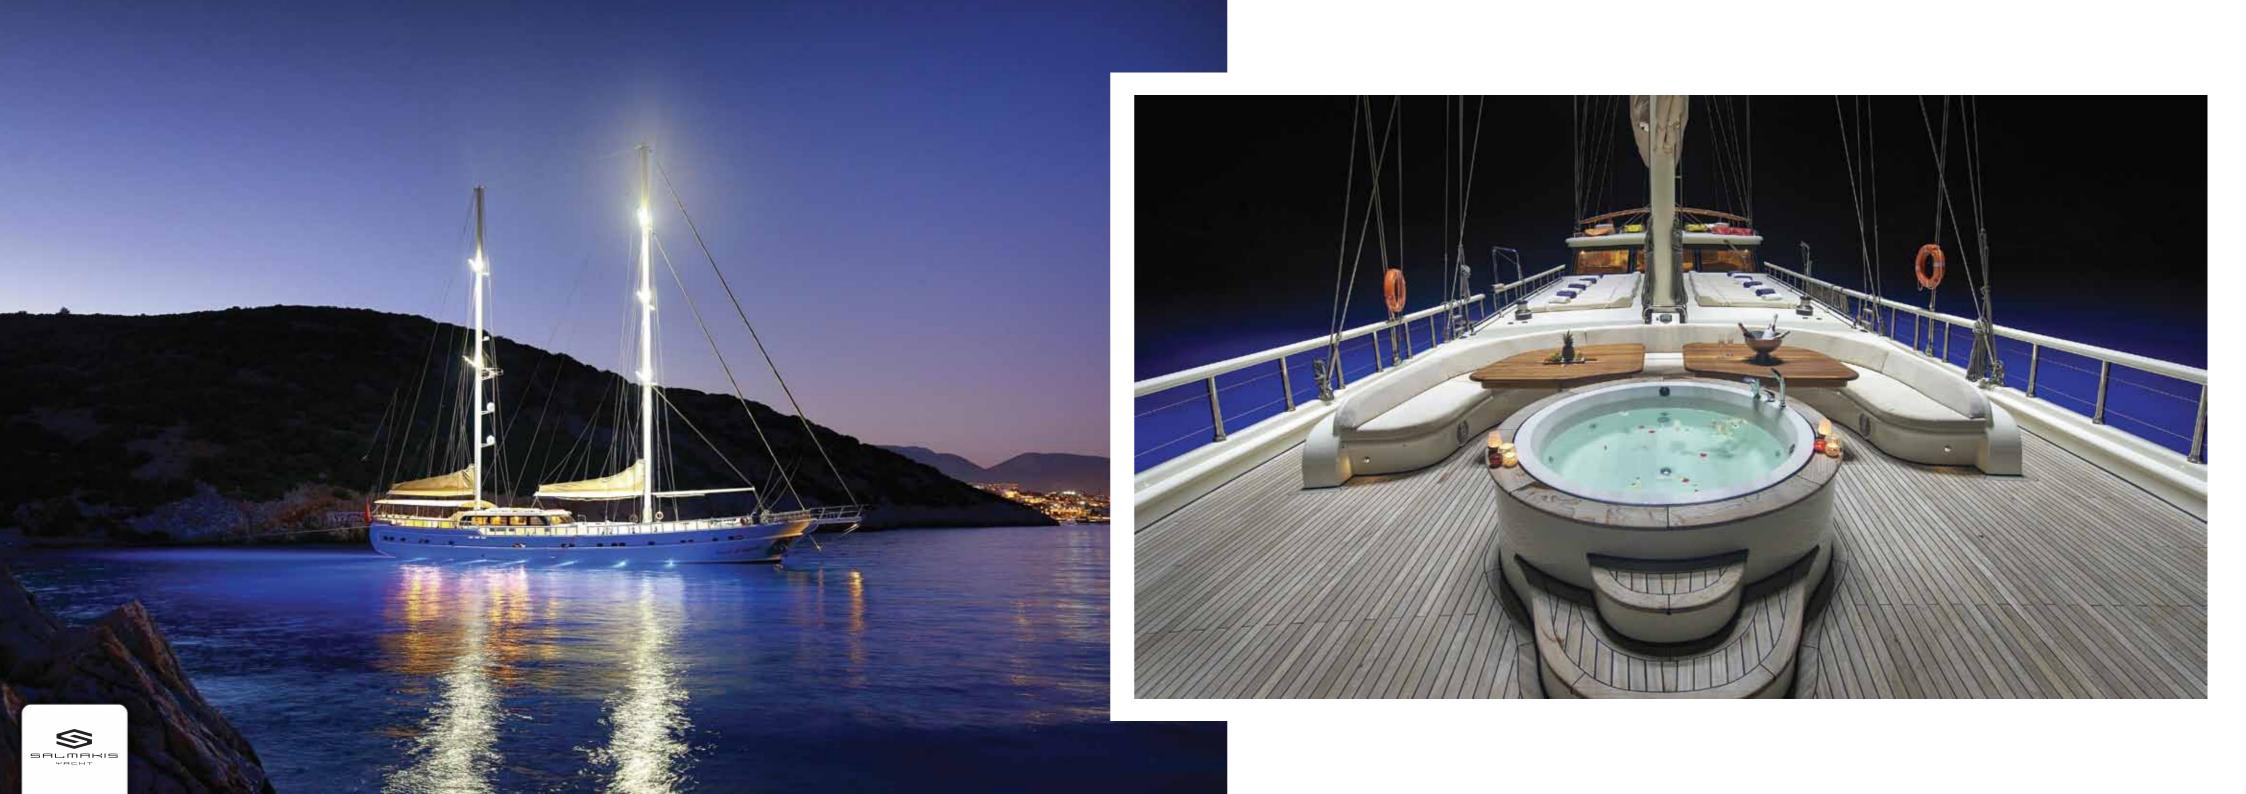

Half-wooden-semi-sybaria sued combination is applied in her cabin design and unlike other usual gulet designs; all bathrooms are built with the same size, dimensions.

Queen of Salmakis has Turkish Loyd classification and has top quality amenities and affords modern facilities with remarkable space on board by also having a deck jacuzzi. All the deck areas with living areas kept wide and spacious by focussing on our guests' pleasure and comfort.