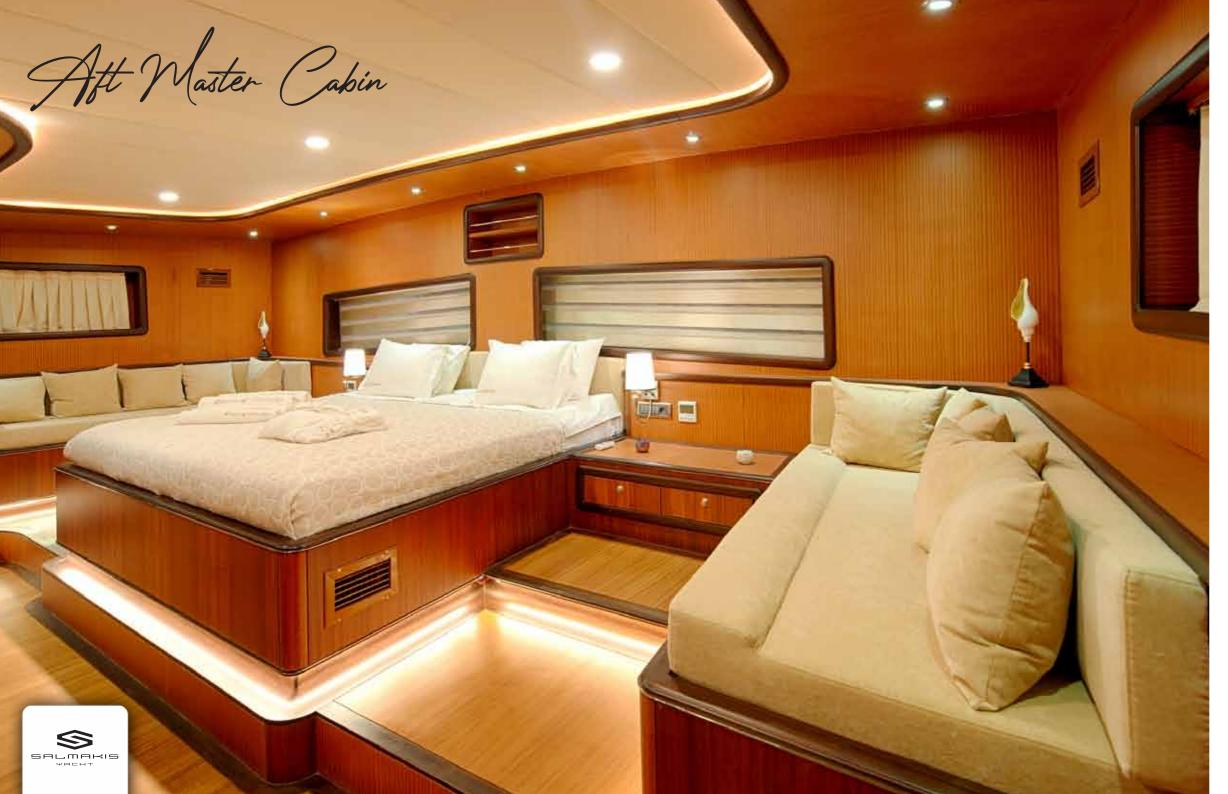

18 guests in her stylish beautifully designed 8 cabins, which are consist of 2 master, 4 double and

2 triple cabins (one double+one single bed) by offering a superior accomadation to

her crowded special groups both in Turkey and Greece.

## Specifications

Length: 40m
Beam: 8.50m
Draught: 3.37m

**Biilt:** 2019

Builder: Salmakis Yachting

Number of crew: 7 (seven)

**Accommodation:** Available for 18 guests in 8 cabins

(2 master, 4 double cabins, 2 triple cabins with double and single bed)