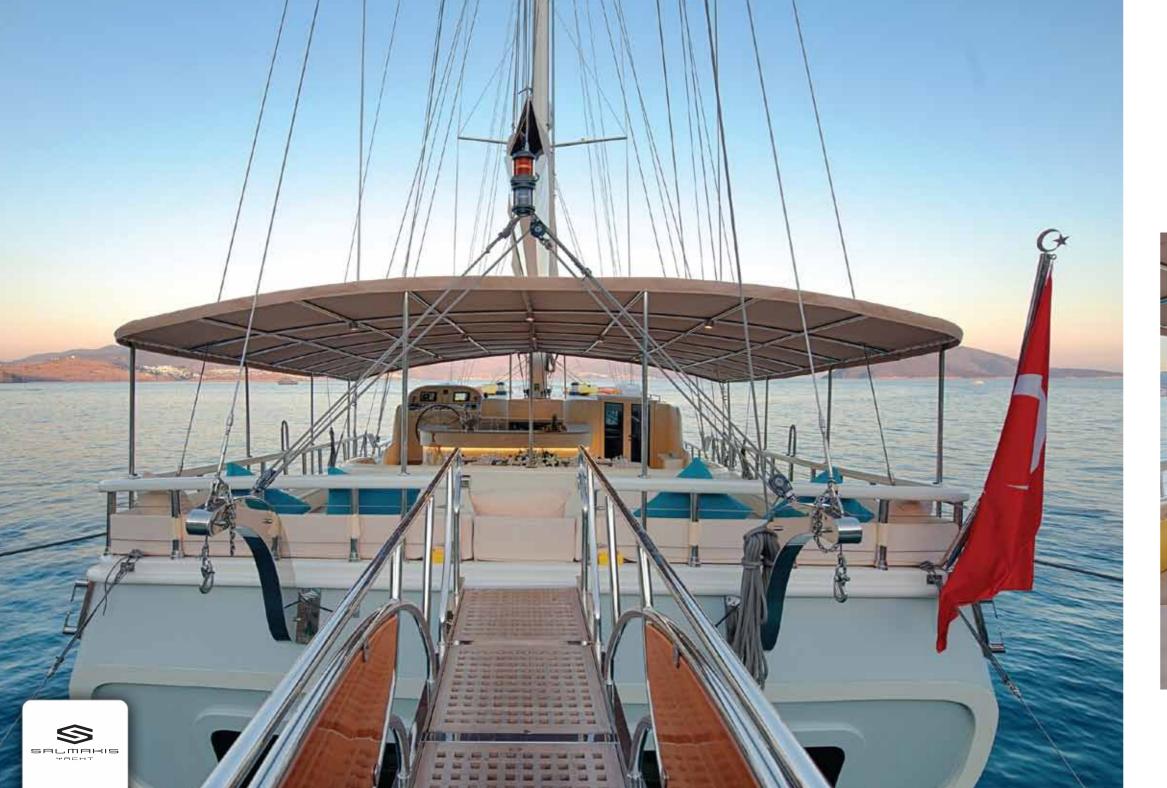

## Queen of Salmakis

40 meters new brand wooden Sailing yacht Queen of Salmakis is a luxury modern designed gulet.

Queen of Salmakis is fully equipped for Sailing with her 2 masts and available for welcoming up to

Half-wooden-semi-sybaria sued combination is applied in her cabin design and unlike other usual gulet designs; all bathrooms are built with the same size, dimensions.

Queen of Salmakis has Turkish Loyd classification and has top quality amenities and affords modern facilities with remarkable space on board by also having a deck jacuzzi. All the deck areas with living areas kept wide and spacious by focussing on our guests' pleasure and comfort.

In the luxury gulet class, Queen of Salmakis is providing a high quality luxury service and can honour crowded VIP groups on board with more than 12 people by her 18 pax capacity for Greece and Turkey charter programmes.