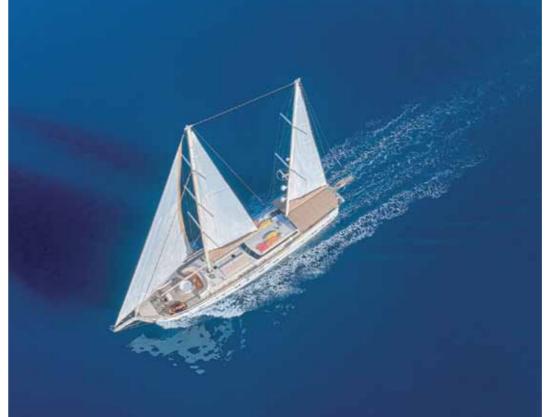

## Queen of Salmakis

40 meters new brand wooden Sailing yacht Queen of Salmakis is a luxury modern designed gulet.

Queen of Salmakis is fully equipped for Sailing with her 2 masts and available for welcoming up to

Half-wooden-semi-sybaria sued combination is applied in her cabin design and unlike other usual gulet designs; all bathrooms are built with the same size, dimensions.

Queen of Salmakis has Turkish Loyd classification and has top quality amenities and affords modern facilities with remarkable space on board by also having a deck jacuzzi. All the deck areas with living areas kept wide and spacious by focussing on our guests' pleasure and comfort.