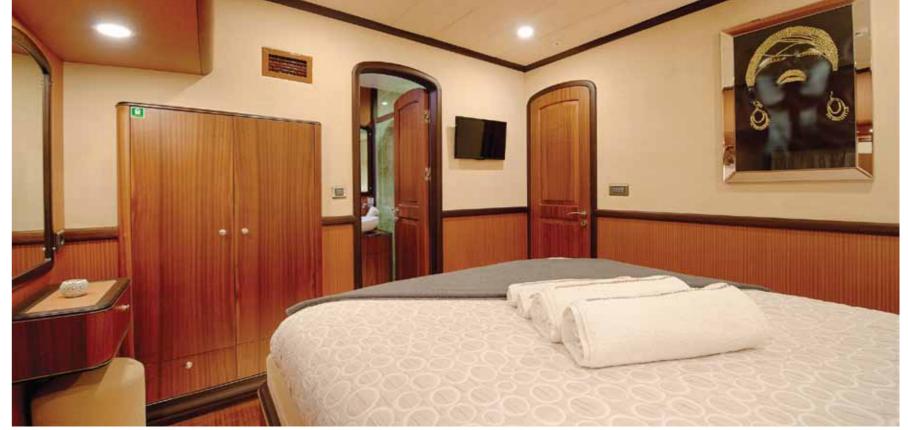

18 guests in her stylish beautifully designed 8 cabins, which are consist of 2 master, 4 double and

2 triple cabins (one double+one single bed) by offering a superior accomadation to

her crowded special groups both in Turkey and Greece.

## Specifications

Length: 40m
Beam: 8.50m
Draught: 3.37m

**Biilt:** 2019

Builder: Salmakis Yachting

Number of crew: 7 (seven)

**Accommodation:** Available for 18 guests in 8 cabins

(2 master, 4 double cabins, 2 triple cabins with double and single bed)