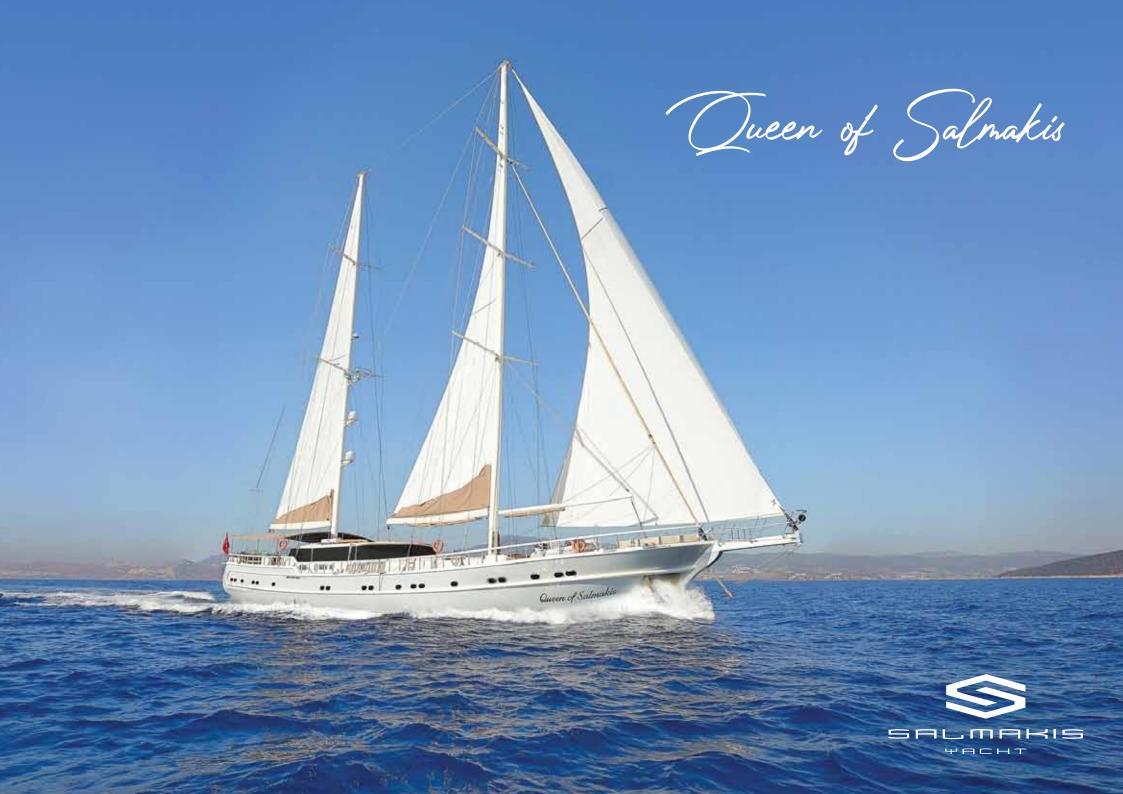

## Queen of Salmakis

40 meters new brand wooden Sailing yacht Queen of Salmakis is a luxury modern designed gulet.

Queen of Salmakis is fully equipped for Sailing with her 2 masts and available for welcoming up to

18 guests in her stylish beautifully designed 8 cabins, which are consist of 2 master, 4 double and

2 triple cabins (one double+one single bed) by offering a superior accomadation to

her crowded special groups both in Turkey and Greece.

In the luxury gulet class, Queen of Salmakis is providing a high quality luxury service and can honour crowded VIP groups on board with more than 12 people by her 18 pax capacity for Greece and Turkey charter programmes.