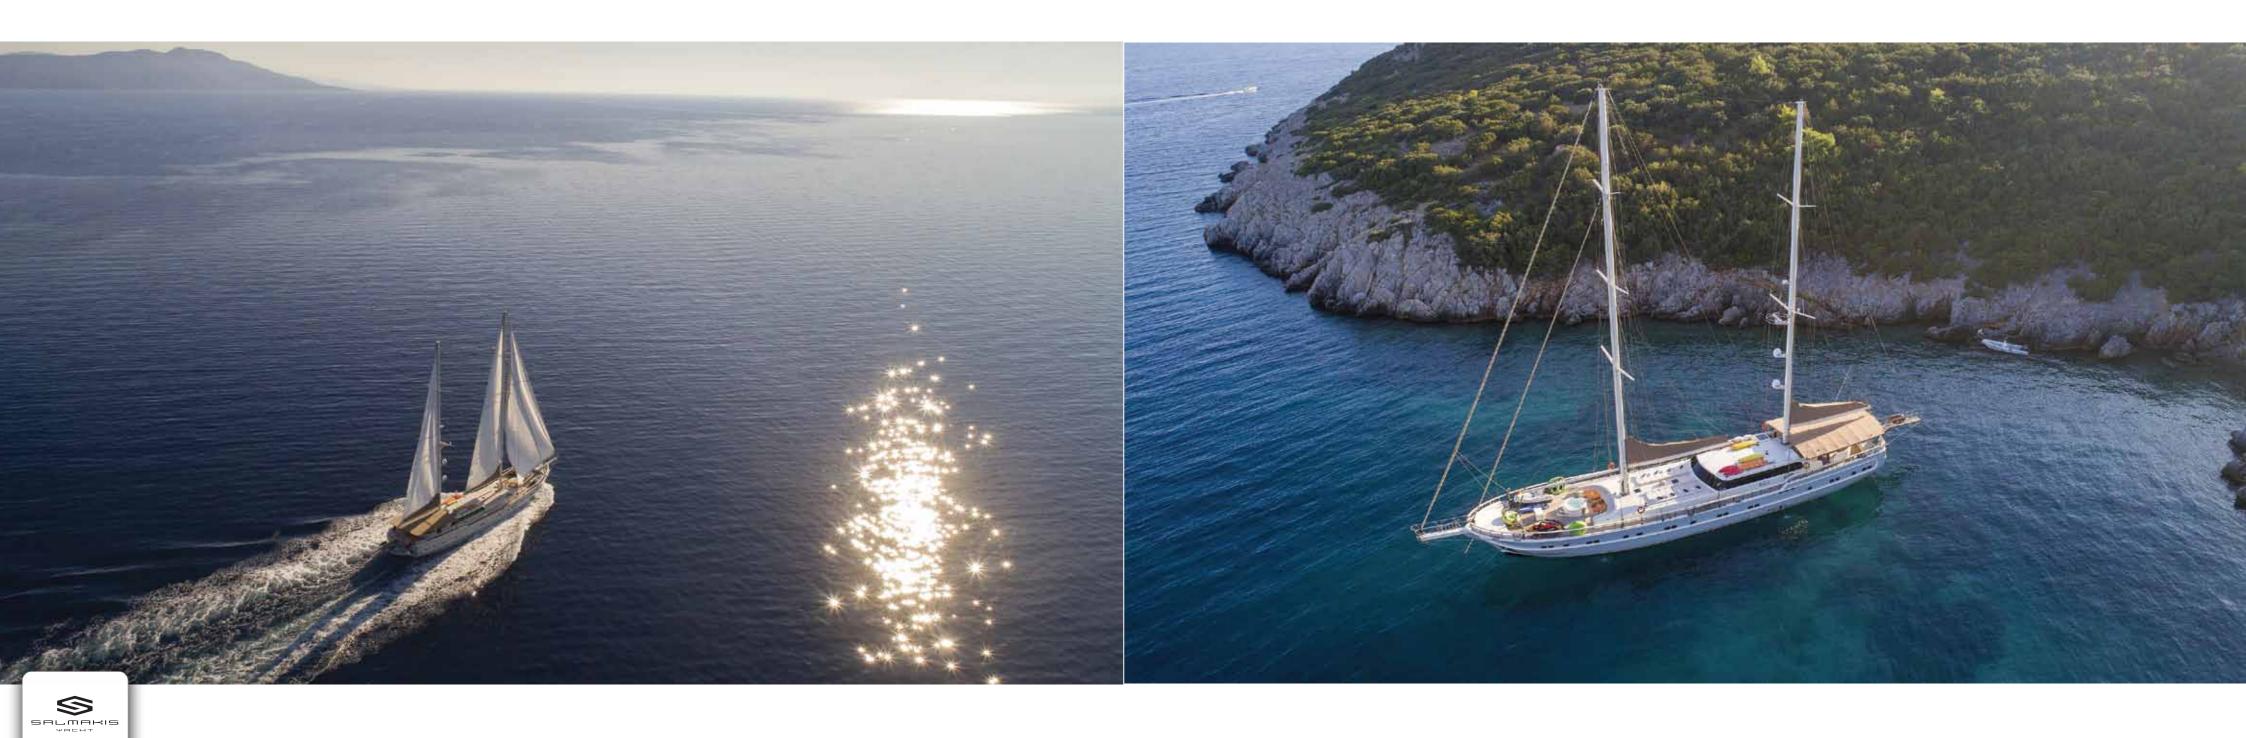

## Queen of Salmakis

40 meters new brand wooden Sailing yacht Queen of Salmakis is a luxury modern designed gulet.

Queen of Salmakis is fully equipped for Sailing with her 2 masts and available for welcoming up to

Half-wooden-semi-sybaria sued combination is applied in her cabin design and unlike other usual gulet designs; all bathrooms are built with the same size, dimensions.

Queen of Salmakis has Turkish Loyd classification and has top quality amenities and affords modern facilities with remarkable space on board by also having a deck jacuzzi. All the deck areas with living areas kept wide and spacious by focussing on our guests' pleasure and comfort.

In the luxury gulet class, Queen of Salmakis is providing a high quality luxury service and can honour crowded VIP groups on board with more than 12 people by her 18 pax capacity for Greece and Turkey charter programmes.