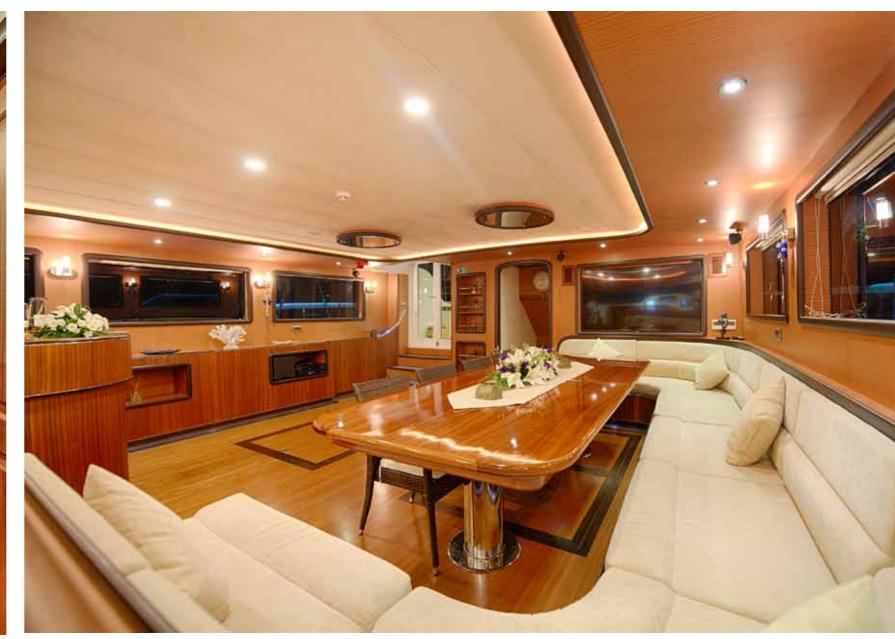

Half-wooden-semi-sybaria sued combination is applied in her cabin design and unlike other usual gulet designs; all bathrooms are built with the same size, dimensions.

Queen of Salmakis has Turkish Loyd classification and has top quality amenities and affords modern facilities with remarkable space on board by also having a deck jacuzzi. All the deck areas with living areas kept wide and spacious by focussing on our guests' pleasure and comfort.

In the luxury gulet class, Queen of Salmakis is providing a high quality luxury service and can honour crowded VIP groups on board with more than 12 people by her 18 pax capacity for Greece and Turkey charter programmes.