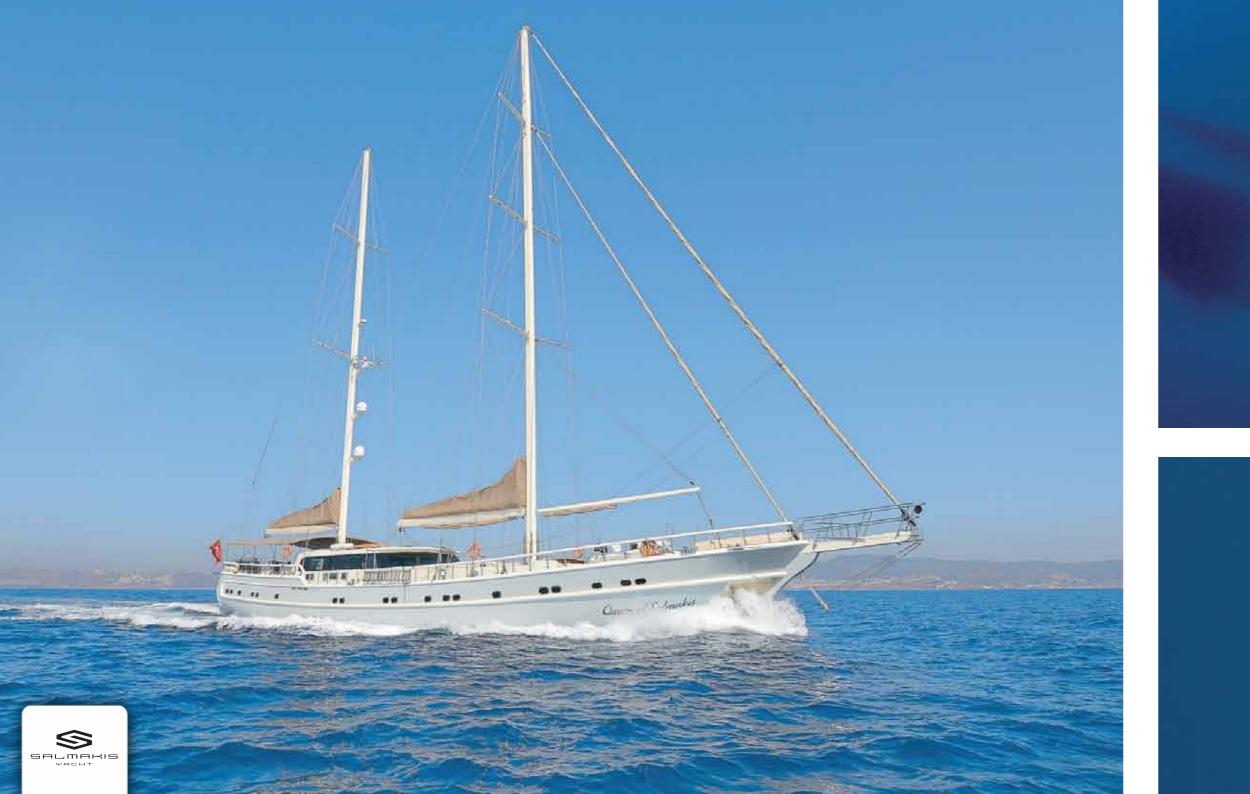

## Queen of Salmakis

40 meters new brand wooden Sailing yacht Queen of Salmakis is a luxury modern designed gulet.

Queen of Salmakis is fully equipped for Sailing with her 2 masts and available for welcoming up to

18 guests in her stylish beautifully designed 8 cabins, which are consist of 2 master, 4 double and

2 triple cabins (one double+one single bed) by offering a superior accomadation to

her crowded special groups both in Turkey and Greece.

Half-wooden-semi-sybaria sued combination is applied in her cabin design and unlike other usual gulet designs; all bathrooms are built with the same size, dimensions.

Queen of Salmakis has Turkish Loyd classification and has top quality amenities and affords modern facilities with remarkable space on board by also having a deck jacuzzi. All the deck areas with living areas kept wide and spacious by focussing on our guests' pleasure and comfort.

In the luxury gulet class, Queen of Salmakis is providing a high quality luxury service and can honour crowded VIP groups on board with more than 12 people by her 18 pax capacity for Greece and Turkey charter programmes.