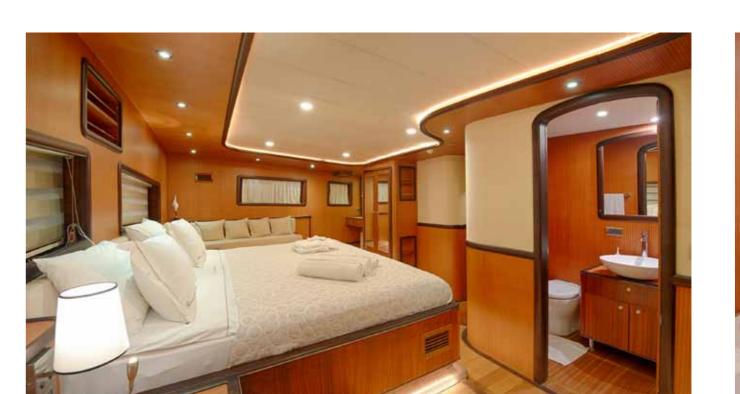

18 guests in her stylish beautifully designed 8 cabins, which are consist of 2 master, 4 double and

2 triple cabins (one double+one single bed) by offering a superior accomadation to

her crowded special groups both in Turkey and Greece.

Half-wooden-semi-sybaria sued combination is applied in her cabin design and unlike other usual gulet designs; all bathrooms are built with the same size, dimensions.

Queen of Salmakis has Turkish Loyd classification and has top quality amenities and affords modern facilities with remarkable space on board by also having a deck jacuzzi. All the deck areas with living areas kept wide and spacious by focussing on our guests' pleasure and comfort.