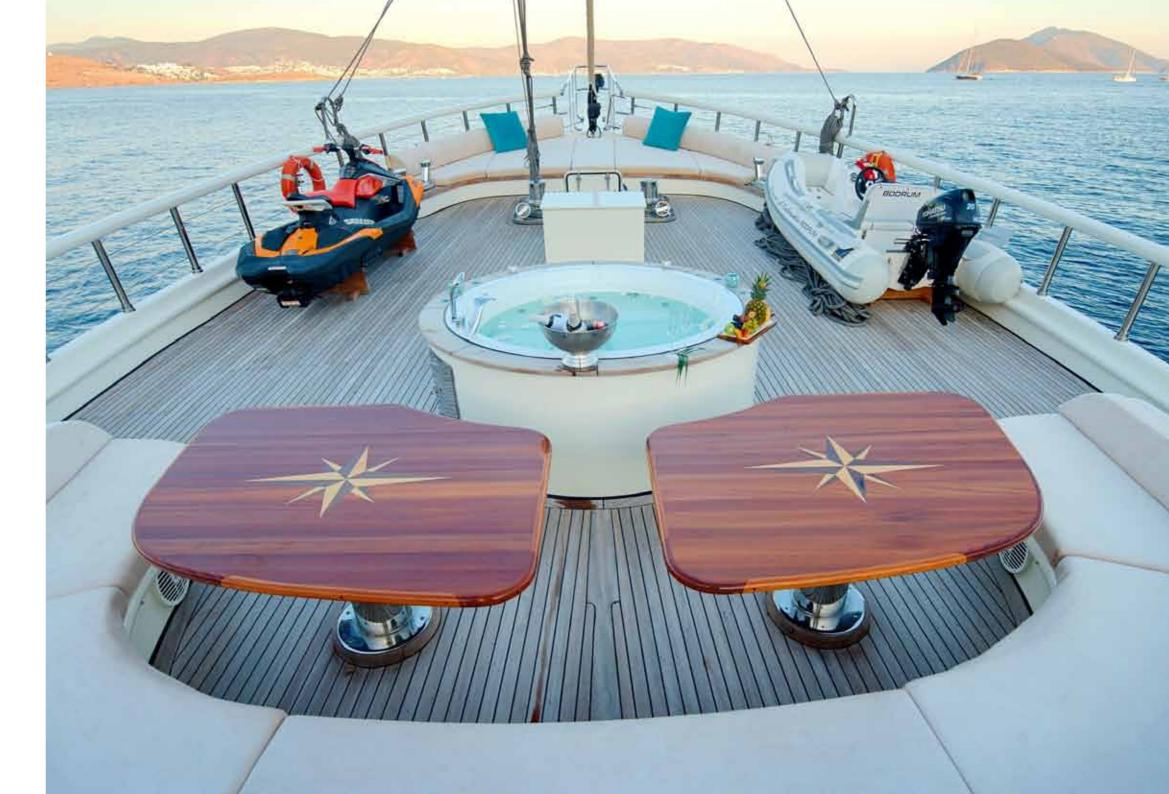

Half-wooden-semi-sybaria sued combination is applied in her cabin design and unlike other usual gulet designs; all bathrooms are built with the same size, dimensions.

Queen of Salmakis has Turkish Loyd classification and has top quality amenities and affords modern facilities with remarkable space on board by also having a deck jacuzzi. All the deck areas with living areas kept wide and spacious by focussing on our guests' pleasure and comfort.

Tenders: 1 speed boat with 115 HP engine 1 crew boat with 20 HP engine

**Toys:** Windsurf, canoe, wakeboard, paddleboard, snorkelling & fishing equipment, ringo, waterskil, 1 x jetski

Queen of Salmakis