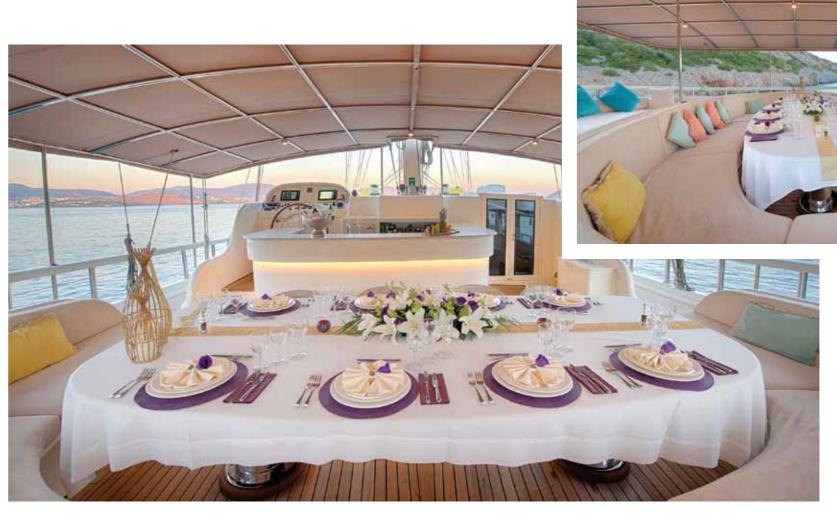

Half-wooden-semi-sybaria sued combination is applied in her cabin design and unlike other usual gulet designs; all bathrooms are built with the same size, dimensions.

Queen of Salmakis has Turkish Loyd classification and has top quality amenities and affords modern facilities with remarkable space on board by also having a deck jacuzzi. All the deck areas with living areas kept wide and spacious by focussing on our guests' pleasure and comfort.

In the luxury gulet class, Queen of Salmakis is providing a high quality luxury service and can honour crowded VIP groups on board with more than 12 people by her 18 pax capacity for Greece and Turkey charter programmes.