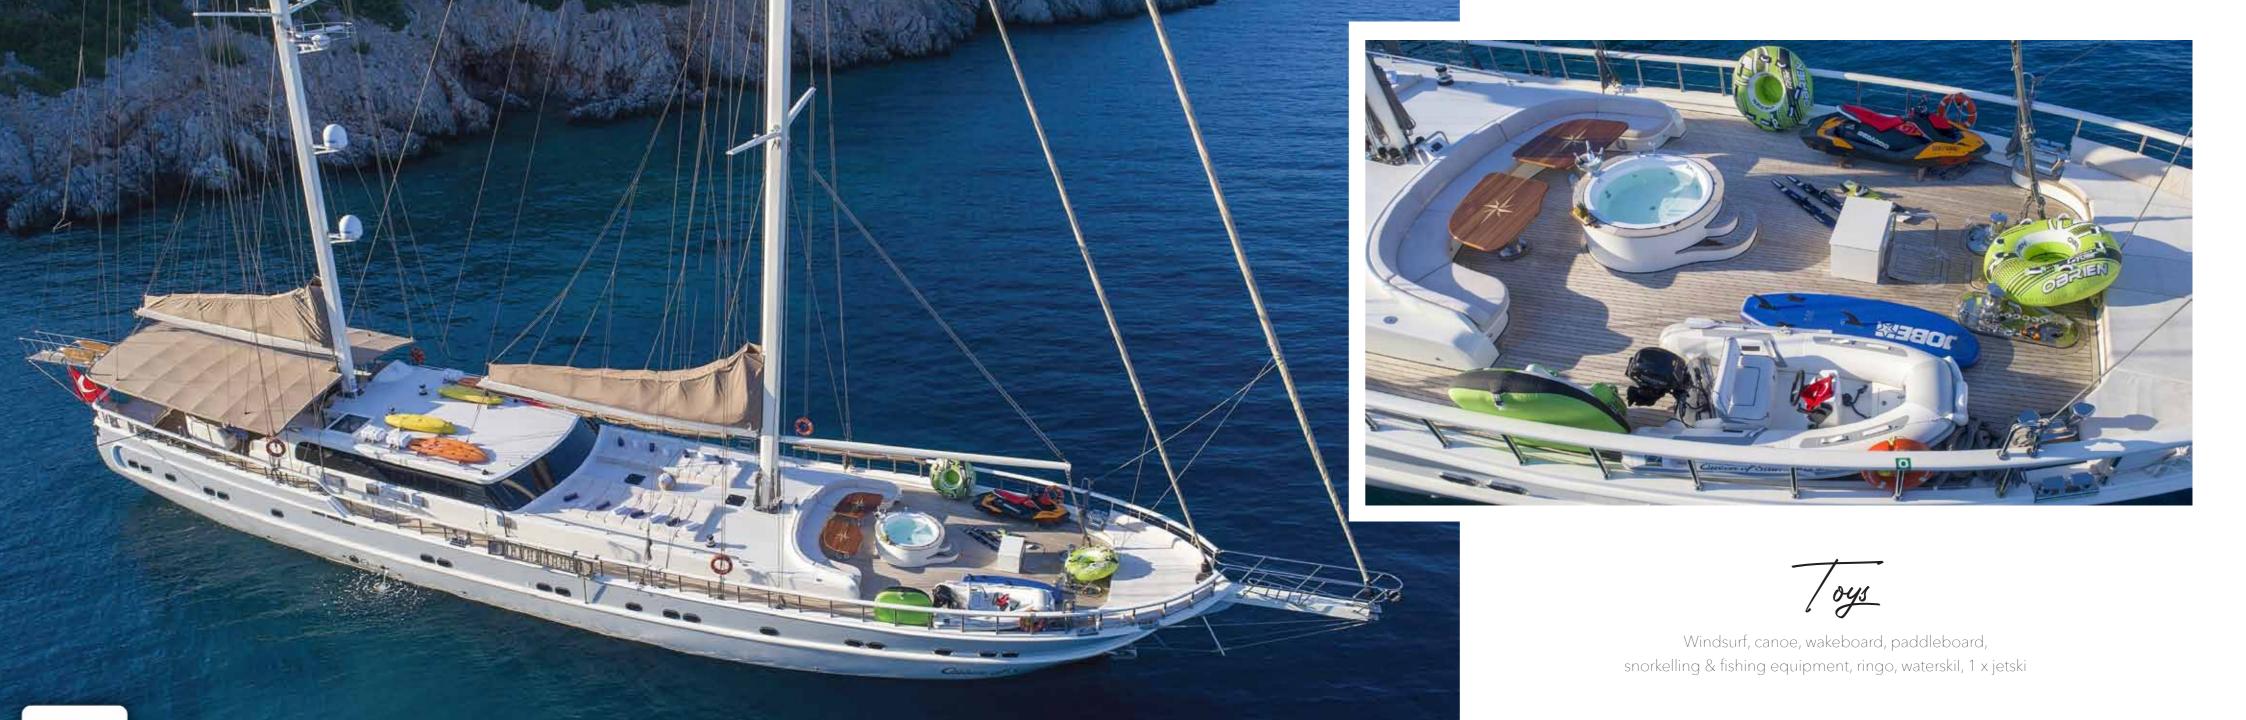

Tenders: 1 speed boat with 115 HP engine 1 crew boat with 20 HP engine

**Toys:** Windsurf, canoe, wakeboard, paddleboard, snorkelling & fishing equipment, ringo, waterskil, 1 x jetski

Queen of Salmakis