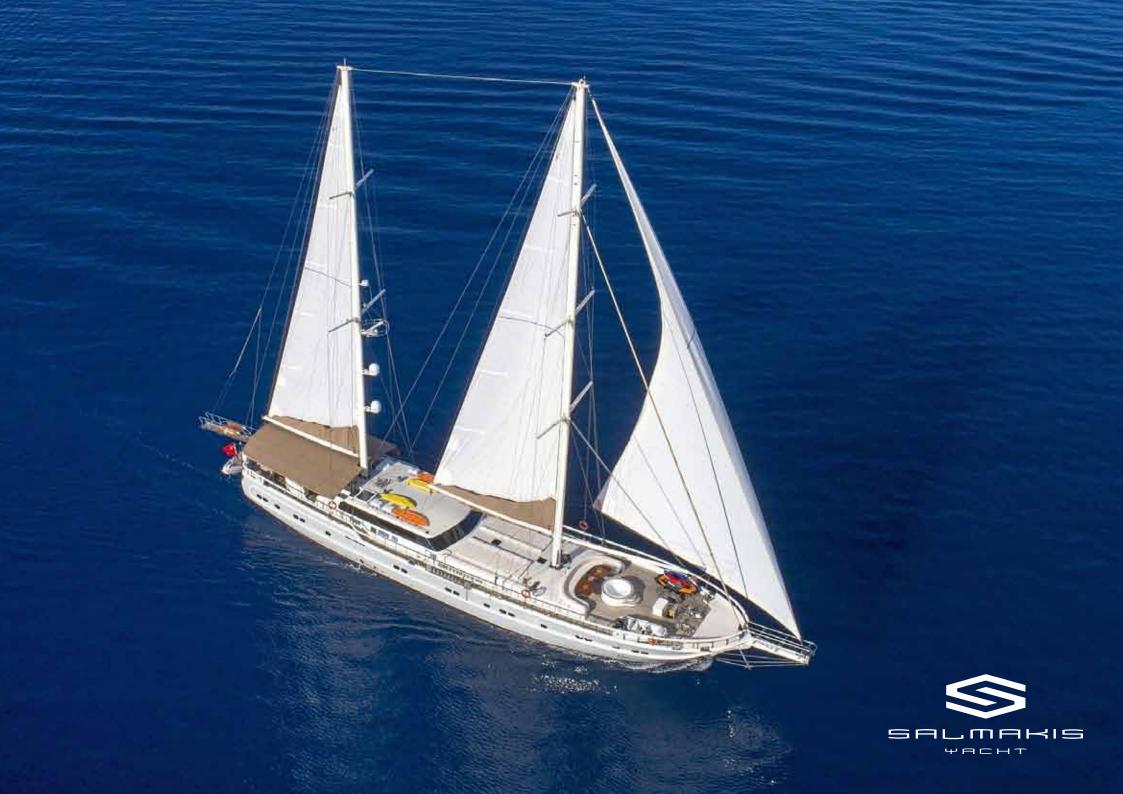

## Queen of Salmakis

40 meters new brand wooden Sailing yacht Queen of Salmakis is a luxury modern designed gulet.

Queen of Salmakis is fully equipped for Sailing with her 2 masts and available for welcoming up to

18 guests in her stylish beautifully designed 8 cabins, which are consist of 2 master, 4 double and

2 triple cabins (one double+one single bed) by offering a superior accomadation to

her crowded special groups both in Turkey and Greece.

Half-wooden-semi-sybaria sued combination is applied in her cabin design and unlike other usual gulet designs; all bathrooms are built with the same size, dimensions.

Queen of Salmakis has Turkish Loyd classification and has top quality amenities and affords modern facilities with remarkable space on board by also having a deck jacuzzi. All the deck areas with living areas kept wide and spacious by focussing on our guests' pleasure and comfort.