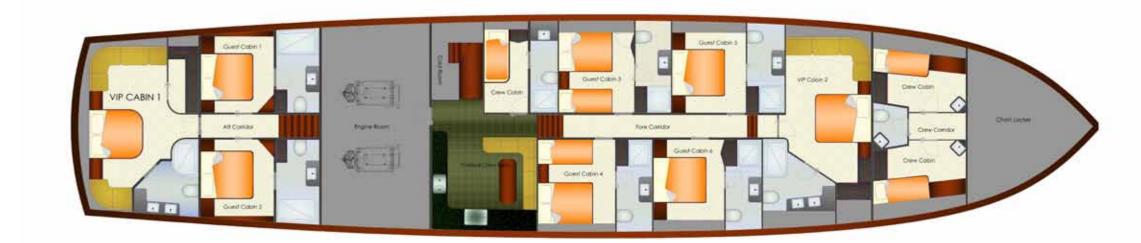

18 guests in her stylish beautifully designed 8 cabins, which are consist of 2 master, 4 double and

2 triple cabins (one double+one single bed) by offering a superior accomadation to

her crowded special groups both in Turkey and Greece.

## Specifications

Length: 40m
Beam: 8.50m
Draught: 3.37m

**Biilt:** 2019

Builder: Salmakis Yachting

Number of crew: 7 (seven)

**Accommodation:** Available for 18 guests in 8 cabins

(2 master, 4 double cabins, 2 triple cabins with double and single bed)