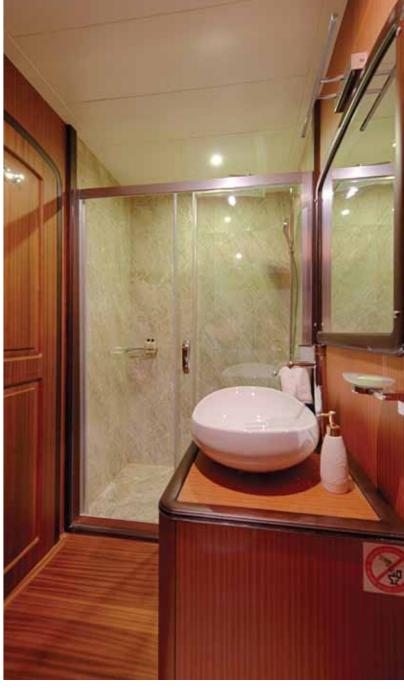

Half-wooden-semi-sybaria sued combination is applied in her cabin design and unlike other usual gulet designs; all bathrooms are built with the same size, dimensions.

Queen of Salmakis has Turkish Loyd classification and has top quality amenities and affords modern facilities with remarkable space on board by also having a deck jacuzzi. All the deck areas with living areas kept wide and spacious by focussing on our guests' pleasure and comfort.