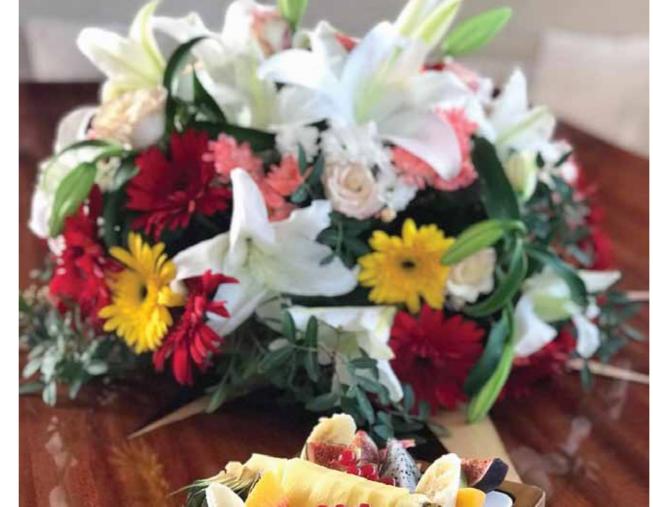

## Queen of Salmakis

40 meters new brand wooden Sailing yacht Queen of Salmakis is a luxury modern designed gulet.

Queen of Salmakis is fully equipped for Sailing with her 2 masts and available for welcoming up to

18 guests in her stylish beautifully designed 8 cabins, which are consist of 2 master, 4 double and

2 triple cabins (one double+one single bed) by offering a superior accomadation to

her crowded special groups both in Turkey and Greece.

Half-wooden-semi-sybaria sued combination is applied in her cabin design and unlike other usual gulet designs; all bathrooms are built with the same size, dimensions.

Queen of Salmakis has Turkish Loyd classification and has top quality amenities and affords modern facilities with remarkable space on board by also having a deck jacuzzi. All the deck areas with living areas kept wide and spacious by focussing on our guests' pleasure and comfort.