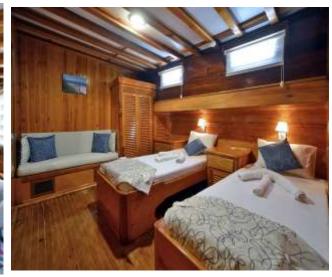

## SALMAKIS

Type : Ketch Gulet Year of renovation : 2017

She offers accommodation for up to 12 guests in one master cabin, three double bed cabins and two twin bed cabins.