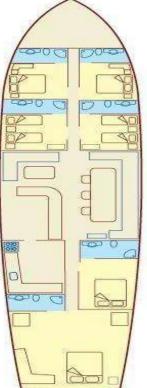

## SALMAKIS

Type : Ketch Gulet Year of renovation : 2017

She offers accommodation for up to 12 guests in one master cabin, three double bed cabins and two twin bed cabins.