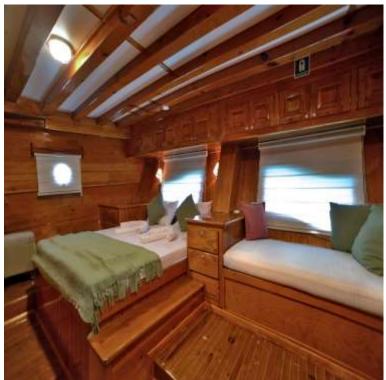

## SALMAKIS

Type : Ketch Gulet Year of renovation : 2017

She offers accommodation for up to 12 guests in one master cabin, three double bed cabins and two twin bed cabins.