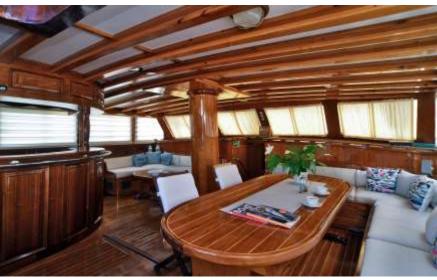

## SALMAKIS

Type : Ketch Gulet Year of renovation : 2017

She offers accommodation for up to 12 guests in one master cabin, three double bed cabins and two twin bed cabins.