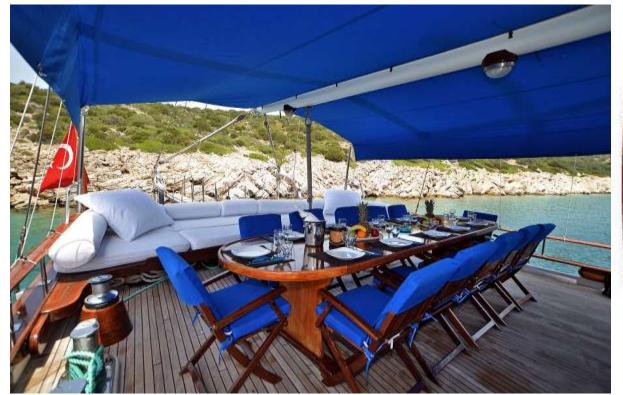

## **Equipment on Board**

Air-conditioning TV and DVD player, CD music system Deep Freeze, Ice Machine Radar, GPS, AIS Electrical toilet Full regulation safety equipment Fire extinguisher, fire blanket, first aid kit Life raft, life jackets, safety signs Windsurf and canoe Snorkelling and fishing gear Full sailing equipment Smoke detector Speed boat 60 hp engine Waterski (optional)